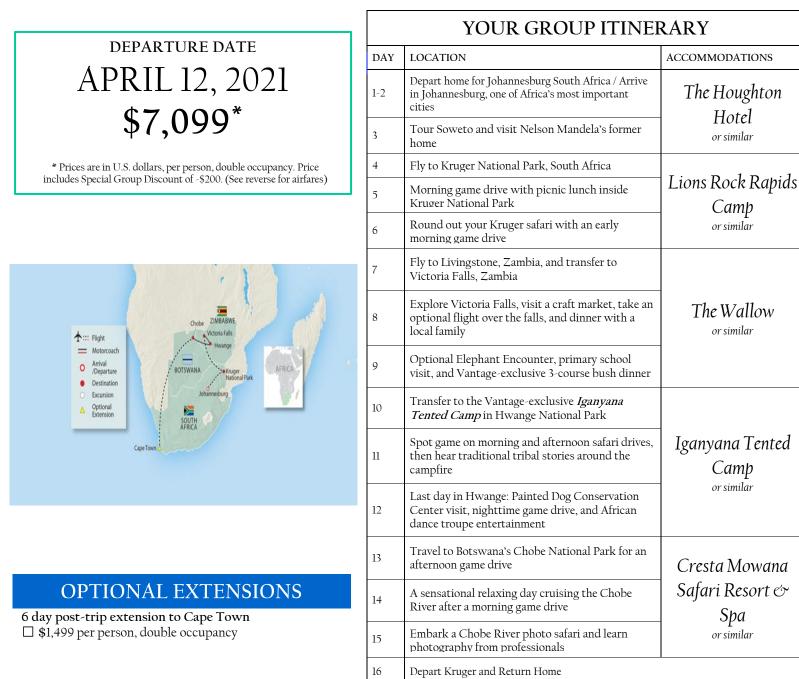

## **ADVENTURE HIGHLIGHTS**

- All aboard the triple-decker *Chobe Explorer* for a leisurely day cruising the Chobe river. Enjoy a barbecue lunch and sunset cocktails, while admiring the abundant wildlife of this remarkable river
- Get the feel of the real African bush in the Vantage-exclusive Iganyana Tented Camp in the animal-rich area of Hwange
- During a guided tour of Soweto Township, walk the street where Nobel Peace Prize laureates Nelson Mandela and Desmond Tutu both lived
- Become awestruck at the power and splendor of the Victoria Falls UNESCO World Heritage Site; the world's largest sheet of falling water
- Enjoy sincere generosity and the biggest smiles in Africa during a home-cooked meal with a Zimbabwean family near Victoria Falls
- Sit around the campfire under starlit nights enjoying exuberant song and dance you might even be invited to have a go!
- Cruise gently along the Chobe River with binoculars and cameras ready. Elephants, crocodiles, hippos, and birdlife guaranteed
- Professional safari guides show you Africa's big game from open safari vehicles and on walking safaris
- Meet children at a local school and chat with locals while bartering for beautiful African handicrafts at markets
- Learn about endangered African wild dogs from conservation experts, while visiting the Painted Dog Conservation Center in Hwange