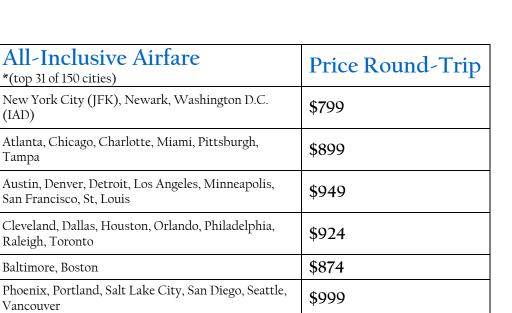

\*Visit <u>www.vantagetravel.com/whyvantage/waystosave/flightservices/better-flight-selection</u> to view all 150 airfare cities. Prices are in US dollars, per person.

Call Toll-Free to reserve at 1-800-322-6677 OR Call Jane Huessener at 949-244-9932 Click HERE to Connect & Explore